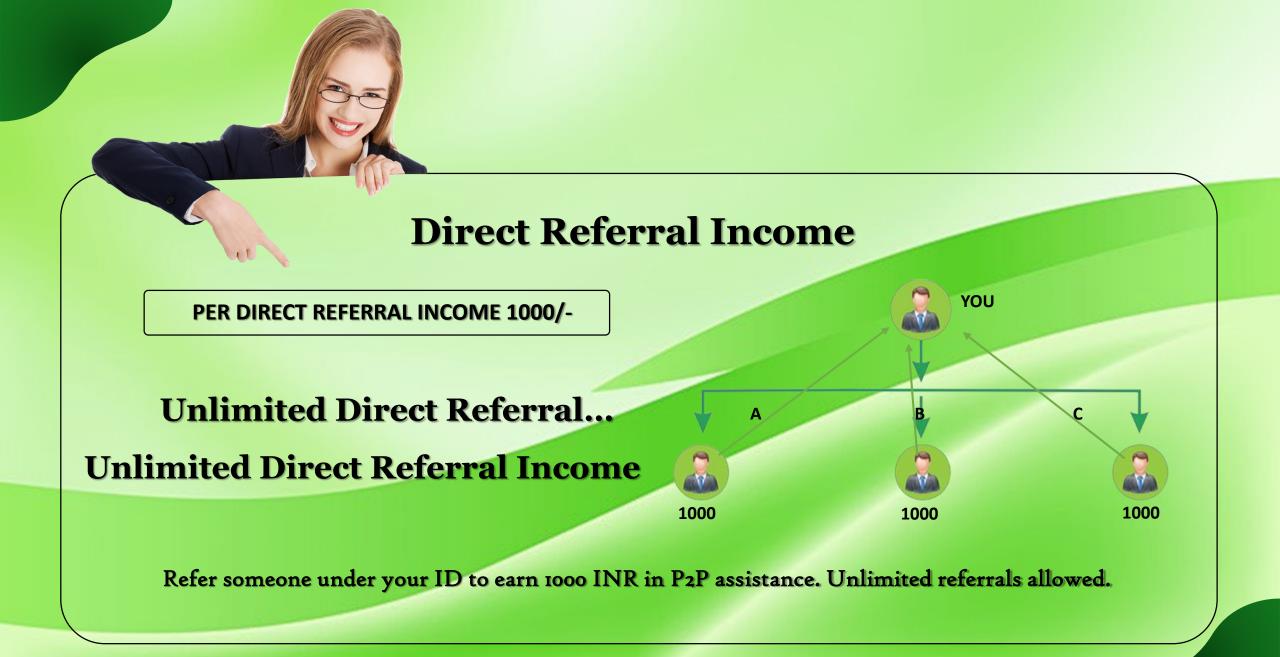

#### **Types of Income**

- P2P Direct Referral Income
- P2P Level Income
- Global P2P Single Leg Income

Let's Discuss

#### **How Way2Help Community is the Best?**

- ☆ Fully automated and 100% Liability Free System.
- ★ Most stable and 100% Transparent Platform to Help Each other.
- ☆ 0% Risk India's First Plan With 0% Risk.
- ☆ P2P Person to Person Direct Account Transfer in Your Account
- ☆ 100% Direct Income All Direct Income Comes in Your Account.
   ☆ Minimum Investment Work Start With Only 1100 / ☆ Instant Earning.