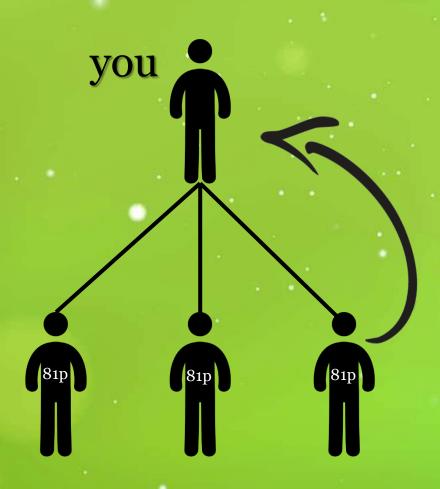

#### **Types of Income**

- P2P Direct Referral Income
- P2P Level Income
- Global P2P Single Leg Income

Let's Discuss

# P2P LEVEL INCOME

|    |       |          |         |                                |          | TOTAL INCOME                |      | 7342950    |
|----|-------|----------|---------|--------------------------------|----------|-----------------------------|------|------------|
| 1  | 5     | DIAMOND  | 243     | 27000                          | 6561000  | NIL                         | NIL  | 6561000    |
| X  | 4     | PLATINUM | 81      | 9000                           | 729000   | 27000                       | 2700 | 699300     |
|    | 3     | GOLD     | 27      | 3000                           | 81000    | 9000                        | 900  | 71100      |
|    | 2     | SILVER   | 9       | 1500                           | 13500    | 3000                        | 300  | 10200      |
|    | 1     | BEGINNER | 3       | 1000                           | 3000     | 1500                        | 150  | 1350       |
| SR | . NO. | LEVEL    | MEMBERS | RECEIVED<br>HELP PER<br>PERSON | RECEIVED | UPGRADE<br>TO NEXT<br>LEVEL | SMC₹ | NET PROFIT |
|    |       |          |         |                                |          |                             |      |            |

## 1st LEVEL INCOME

 $1000 \times 3 = 3000$ 

Upgradation fees to level-2 = 1500/-System Management Charge = 150/-

Income = (3000-1650) = 1350/-